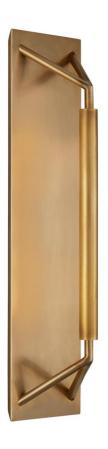

## Appareil Large Sconce

KW2700AB

Materials Shown

**Antique-Burnished Brass** 

Available in

Antique-Burnished Brass Bronze Polished Nickel

Dimensions

O/A Height: 24" Width: 5.5"

Extension: 4.25"

Backplate: 4.5" x 24" Rectangle

Socket

**Dedicated LED** 

Wattage

15w (1200lm)

Weight

4lbs