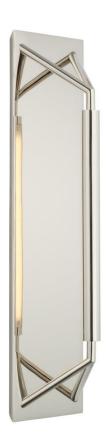

## Appareil Large Sconce

KW2700PN

Materials Shown

**Polished Nickel** 

Available in

Antique-Burnished Brass Bronze

Polished Nickel

Dimensions

O/A Height: 24" Width: 5.5"

Extension: 4.25"

Backplate: 4.5" x 24" Rectangle

Socket

**Dedicated LED** 

Wattage

15w (1200lm)

Weight