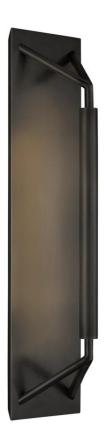

## Appareil Large Sconce

KW2700BZ

Materials Shown

Bronze

Available in

Antique-Burnished Brass Bronze

Polished Nickel

Dimensions

O/A Height: 24" Width: 5.5"

Extension: 4.25"

Backplate: 4.5" x 24" Rectangle

Socket

**Dedicated LED** 

Wattage

15w (1200lm)

Weight