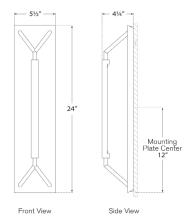

## Appareil Large Sconce

KW2700AB

Materials Shown

**Antique-Burnished Brass** 

Available in

Antique-Burnished Brass Bronze Polished Nickel

Dimensions

O/A Height: 24" Width: 5.5"

Extension: 4.25"

Backplate: 4.5" x 24" Rectangle

Socket

**Dedicated LED** 

Wattage

15w (1200lm)

Weight

4lbs

O/A Height: 24" Width: 5.5"

Extension: 4.25"

Backplate: 4.5" x 24" Rectangle

Socket

**Dedicated LED** 

Wattage

15w (1200lm)

Weight