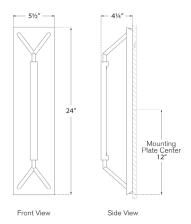

## Appareil Large Sconce

KW2700AB

Materials Shown

**Antique-Burnished Brass** 

Available in

Antique-Burnished Brass Bronze Polished Nickel

Dimensions

O/A Height: 24" Width: 5.5"

Extension: 4.25"

Backplate: 4.5" x 24" Rectangle

Socket

**Dedicated LED** 

Wattage

15w (1200lm)

Weight

4lbs

O/A Height: 24" Width: 5.5"

Extension: 4.25"

Backplate: 4.5" x 24" Rectangle

Socket

**Dedicated LED** 

Wattage

15w (1200lm)

Weight